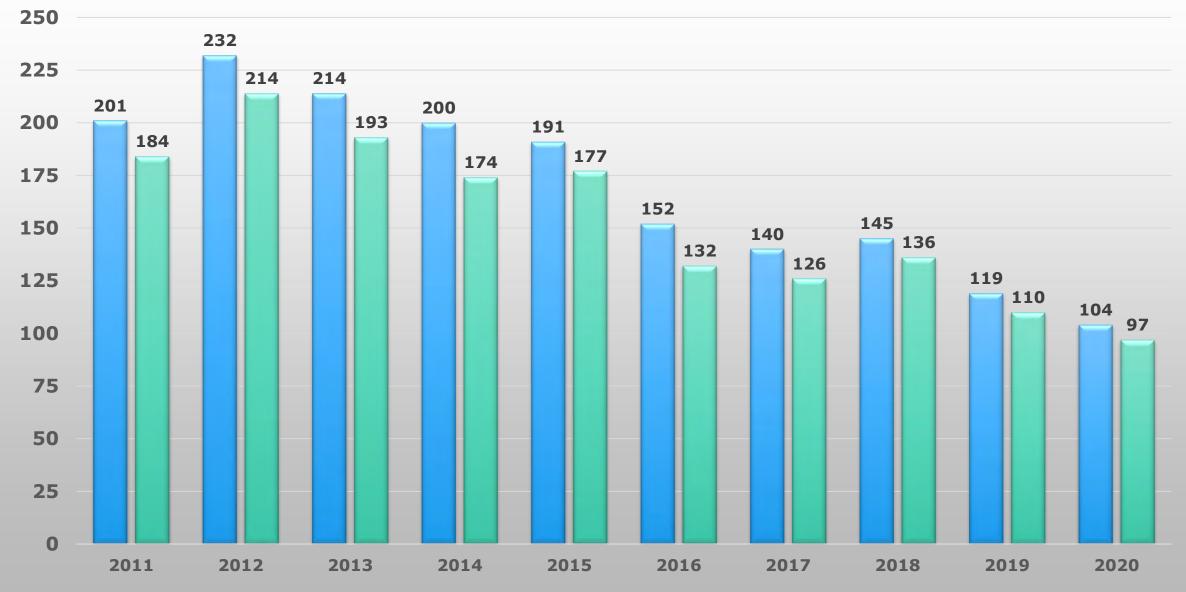

| 439                                                    | 53                                                             | 494                                                   | 5,224                                      | 520                       |

\* Total includes five Panel Orders directing parties to show cause why certain cases should not be centralized.

# **MOTIONS FOR CENTRALIZATION FILED**



\* Total includes five Panel Orders directing parties to show cause why certain cases should not be centralized.

### MOTIONS FOR CENTRALIZATION GRANTED AND DENIED



\* As to the five Show Cause Orders, the Panel centralized one docket and declined to centralize four dockets.

## MOTIONS FOR CENTRALIZATION TERMINATED BY CATEGORY



#### HEARING MATTERS SET AND CONSIDERED



Set Considered