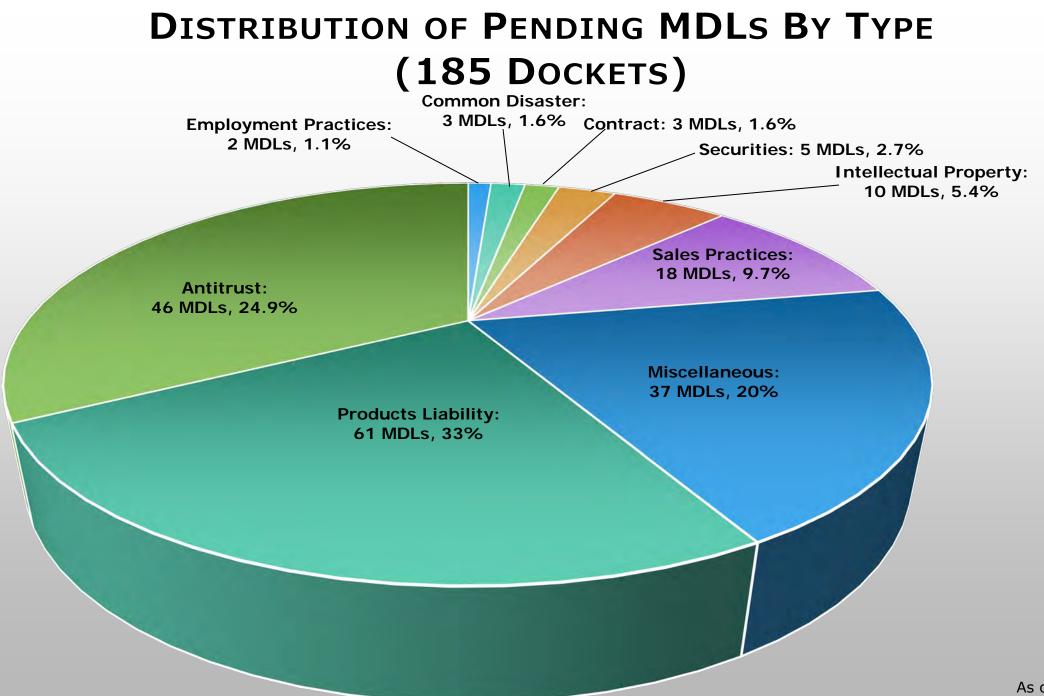

9                                                    | 53                                                             | 494                                                   | 5,224                                      | 520                       |

\* Total includes five Panel Orders directing parties to show cause why certain cases should not be centralized.

# **MOTIONS FOR CENTRALIZATION FILED**



\* Total includes five Panel Orders directing parties to show cause why certain cases should not be centralized.

### MOTIONS FOR CENTRALIZATION GRANTED AND DENIED



\* As to the five Show Cause Orders, the Panel centralized one docket and declined to centralize four dockets.

## MOTIONS FOR CENTRALIZATION TERMINATED BY CATEGORY



#### HEARING MATTERS SET AND CONSIDERED



Set Considered