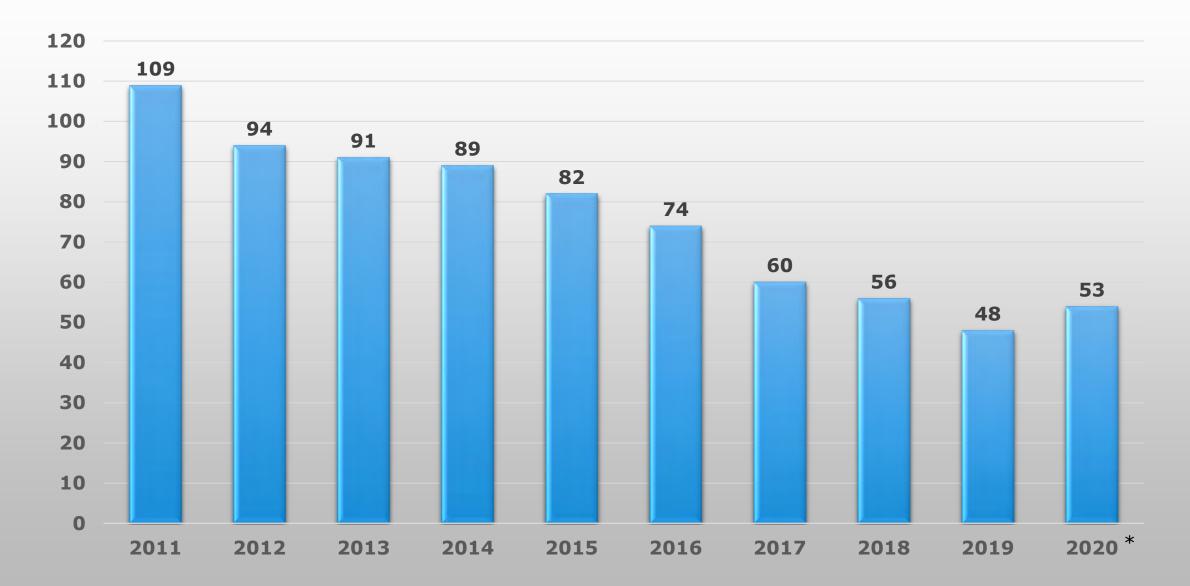

# **MOTIONS FOR CENTRALIZATION FILED**

\* Total includes five Panel Orders directing parties to show cause why certain cases should not be centralized.

\* Total includes five Panel Orders directing parties to show cause why certain cases should not be centralized.