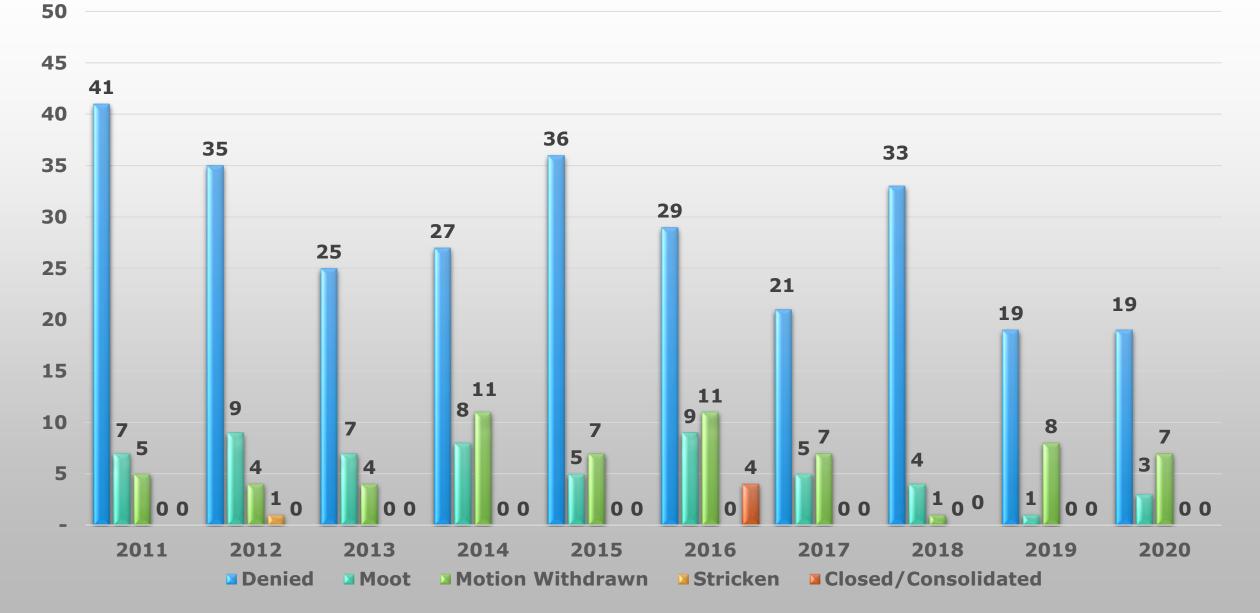

| 55                                      | 439                                                    | 53                                                             | 494                                                   | 5,224                                      | 520                       |

\* Total includes five Panel Orders directing parties to show cause why certain cases should not be centralized.

# **MOTIONS FOR CENTRALIZATION FILED**



\* Total includes five Panel Orders directing parties to show cause why certain cases should not be centralized.

### MOTIONS FOR CENTRALIZATION GRANTED AND DENIED



\* As to the five Show Cause Orders, the Panel centralized one docket and declined to centralize four dockets.

## MOTIONS FOR CENTRALIZATION TERMINATED BY CATEGORY



#### HEARING MATTERS SET AND CONSIDERED



Set Considered