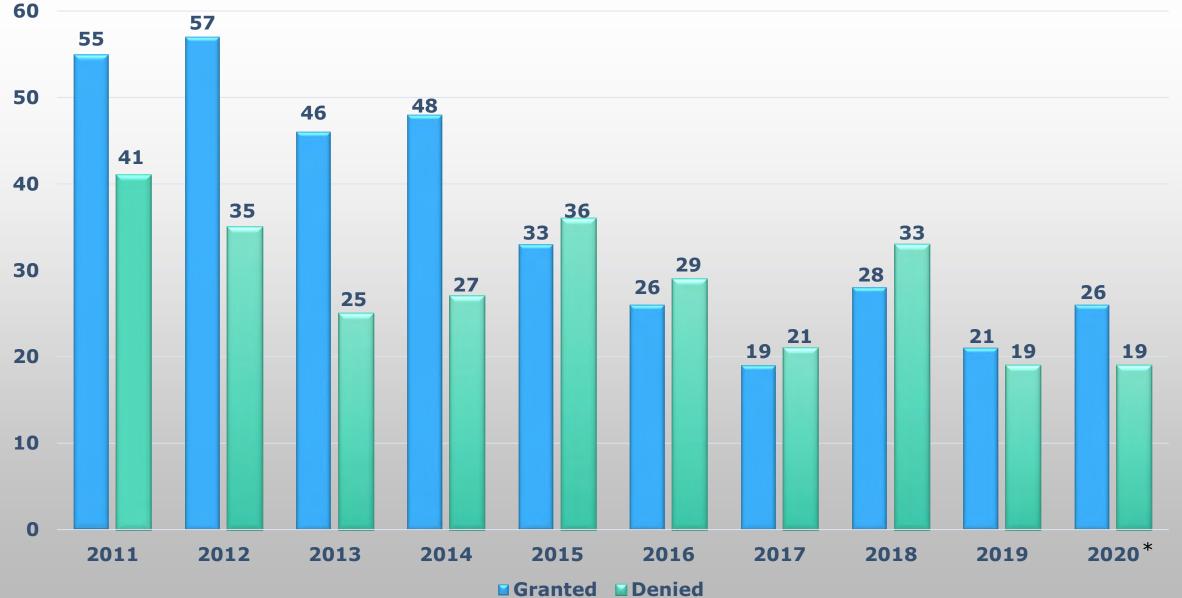

### MOTIONS FOR CENTRALIZATION GRANTED AND DENIED

\* As to the five Show Cause Orders, the Panel centralized one docket and declined to centralize four dockets.